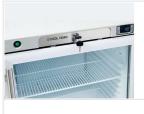

## **Technical features**

- 200 Lt. Refrigerated upright (GLASS DOOR)
- S/S external cabinet, thermoformed internally
- Roll-bond evaporator system with fan assisted cooling
- Automatic compressor cycle defrost
- Foaming Agent Cyclopentane (35mm per side)
- Digital Thermostat
- Removable Gasket
- Inner LED light
- · Lock and main switch fitted as standard
- Adjustable shelves: 2 Pcs
- Stainless steel external handle
- N.2 Adjustable feet + N.2 Rollers at the back

Main switch, digital thermostat and door lock fitted as standard

Digital Thermostat

External cylindric handle in stainless steel (Steel color for X Version)

Inner assistance fan