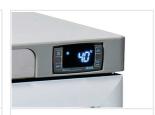

Main switch, digital thermostat and door lock fitted as standard

Digital Thermostat

External cylindric handle in stainless steel (Steel color for X Version)

Inner assistance fan