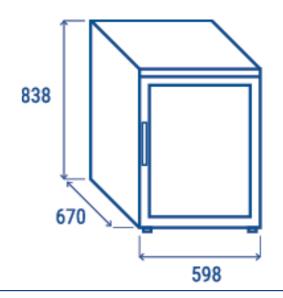

## RV200IGD

| Data sheet   |             |
|--------------|-------------|
| Depth        | 670 mm      |
| Height       | 838 mm      |
| Width        | 598 mm      |
| Inner depth  | 482 mm      |
| Inner height | 652 mm      |
| Inner width  | 477 mm      |
| Noise level  | 40 dB(A)    |
| KW/24h       | 0 Kw        |
| Capacity     | 200 L       |
| Consumption  | 130 W       |
| Net Weight   | 46 Kg       |
| Temperature  | +2°C ~ +8°C |