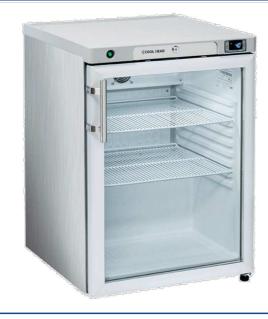

## **Technical features**

- 200 Lt. Refrigerated upright (GLASS DOOR)
- S/S external cabinet, thermoformed internally
- Roll-bond evaporator system with fan assisted cooling
- Automatic compressor cycle defrost
- Foaming Agent Cyclopentane (35mm per side)
- Digital Thermostat
- Removable Gasket
- Inner LED light
- · Lock and main switch fitted as standard
- Adjustable shelves: 2 Pcs
- Stainless steel external handle
- N.2 Adjustable feet + N.2 Rollers at the back

Main switch, digital thermostat and door lock fitted as standard

Digital Thermostat

External cylindric handle in stainless steel (Steel color for X Version)

Inner assistance fan